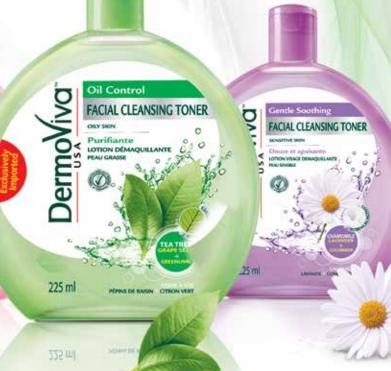

# **Facial Cleansing Toner**

The new Dermoviva Facial Cleansing Toners are infused with skin-cleansing herbal ingredients to help you take care of your skin. You can choose chamomile for gentle soothing, tea tree for oil control or saffron for a brighter complexion. The best of nature and science brought together by Dermoviva facial cleansing toners for nourishing and refreshing your skin.

#### Oil Control

For Oily Skin

Tea Tree: Has **Grape Seed:** Has antibacterial properties antioxidant properties that help prevent that help brighten your breakouts skin>s complexion

**Green Lime:** Removes excess oil to help prevent breakouts

**Gentle Soothing** 

For Sensitive Skin

Chamomile: It tones and Lavender: It softens closes the skin s pores and relaxes the skin

Cucumber: It balances the skin>s moisture level