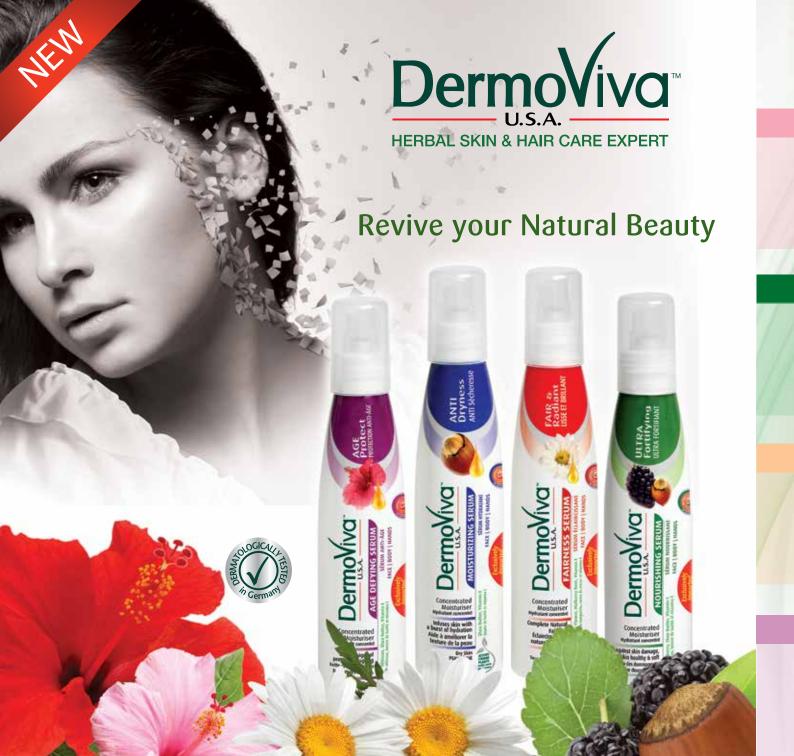

# Skin Serum

## Fairness Serum

Fair & Radiant

**Mulberry Root Extract** has tyrosinase inhibiting properties leading to slower melanin production, giving you a fairer skin tone.

**Daisy Flower Extract fight** discolourations and helps brighten the skin.

Mulberry rich in Antioxidants, and Vitamins fight harmful free radicals which are caused by damaging effects of sun rays & pollution, thereby protecting & strengthening your skin barrier.

**Anti Dryness** 

**Moisturizing Serum** 

**Shea Butter** with natural fatty acids & vitamins, penetrates the skin and helps absorb moisture from the air, making your skin soft and supple.

**Nourishing Serum Ultra Fortifying** 

Shea Butter with natural fatty acids & vitamins, penetrates the skin and helps absorb moisture from the air, making your skin soft and supple.

**Vitamin E** a natural antioxidant, fights harmful free radicals that cause cellular damage, thereby protecting you against signs of aging.

Vitamin E a natural antioxidant, fights harmful free radicals that cause cellular damage, thereby protecting you against signs of aging.

**Hibiscus** prevents elastin reduction helping to improve skin>s elasticity making it firmer.

Age Defying Serum

Age Protect