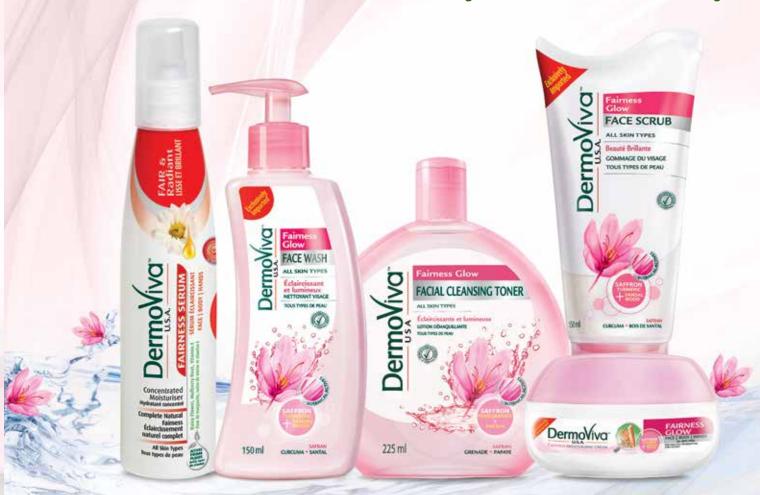

# Face Wash

• Enriched with natural ingredients • Tailored for different skin types Refreshing fragrances

### Fairness Glow

For All Skin Types

Saffron: helps make skin fairer and brighter

Turmeric: It is a skin lightening agent that helps even out skin discoloration

Sandalwood: Has antiseptic properties that help fight blemishes

# **Face Scrub**

- Enriched with natural ingredients Tailored for different skin types Have exfoliating beads that effectively cleanse
- Fairness Glow For All Skin Types

Saffron: helps make skin fairer and brighter

# **Facial Cleansing Toner**

The new Dermoviva Facial Cleansing Toners are infused with skin-cleansing herbal ingredients to help you take care of your skin. You can choose chamomile for gentle soothing, tea tree for oil control or saffron for a brighter complexion. The best of nature and science brought together by Dermoviva facial cleansing toners for nourishing and refreshing your skin.

# **Face Cream**

New Dermoviva Fairness Glow Soft Cream with natural Skin-lightening Agents helps fight blemishes and dark spots for an even skin tone and makes your skin fairer.

## Fairness Serum

Fair & Radiant

**Mulberry Root Extract** has tyrosinase inhibiting properties leading to slower melanin production, giving you a fairer skin tone.

**Daisy Flower Extract fight** discolourations and helps brighten the skin.