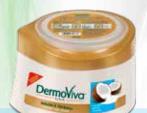

# Intensive moisturizing cream

For Dry Skin

Aloevera: Helps Almond: Helps nourish replenish the skin's lost skin & retain skin moisture. moisture.

Honey: Helps attract and retain moisture within the skin.