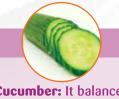

**Gentle Soothing** 

For Sensitive Skin

Chamomile: It tones and Lavender: It softens closes the skin s pores and relaxes the skin

Cucumber: It balances the skin>s moisture level