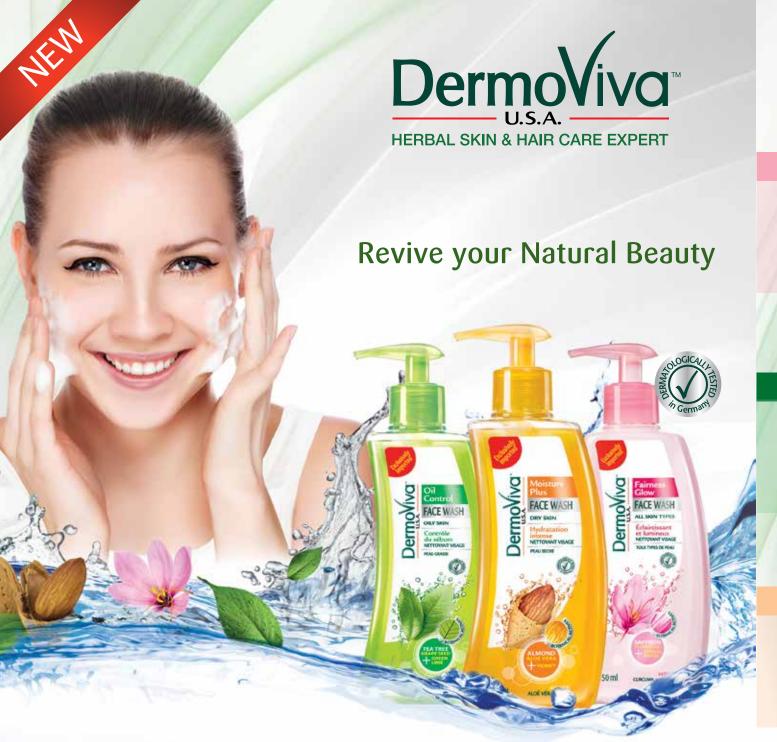

# **Revive your Natural Beauty**

# Face Wash

• Enriched with natural ingredients • Tailored for different skin types Refreshing fragrances

### Fairness Glow

For All Skin Types

Saffron: helps make skin fairer and brighter

Turmeric: It is a skin lightening agent that helps even out skin discoloration

Sandalwood: Has antiseptic properties that help fight blemishes

#### Oil Control

For Oily Skin

Tea Tree: Has **Grape Seed:** Has antibacterial properties antioxidant properties that help prevent that help brighten your breakouts skin>s complexion

**Green Lime:** Removes excess oil to help prevent breakouts

### **Moisture Plus**

For Dry Skin

Almond: An effective emollient which protectsretain water to facilitate the skin's moisture the diffusion of moisture barrier

Aloe Vera: It helps

Honey: A natural humectant that retains moisture within skin