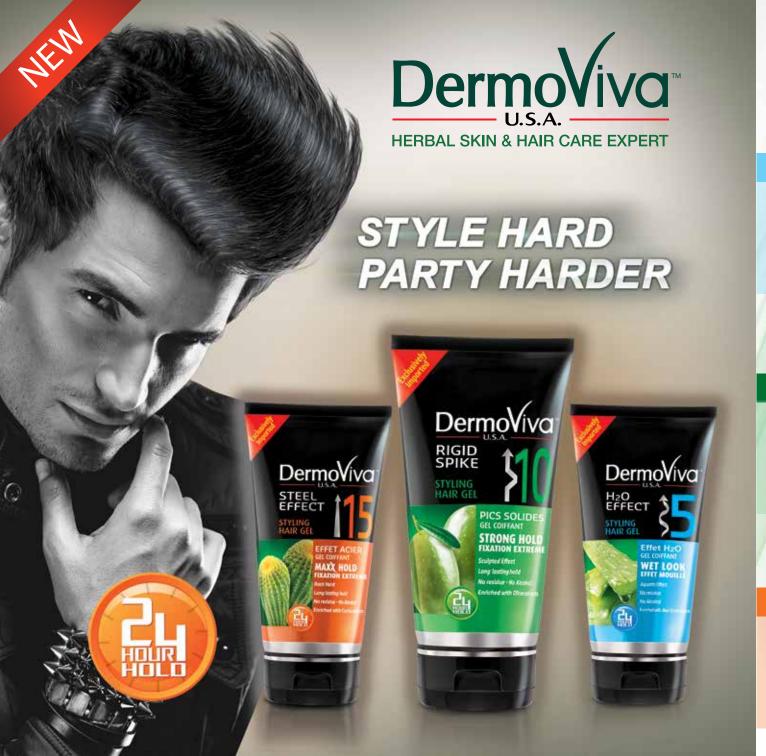

# Hair Gel

Dermoviva styling gel with extreme hold fixing actives allows you to create gravity defying long lasting styles that wont budge and hold firm in all conditions, without any flakiness or residue. Enriched with fortifying herbal extracts, its high powered formula is designed to create desirable hair styles without drying or damaging hair.

#### Wet Look

DermoViva H2O Effect Wet Look Hair Gel gives your hair a real 'Out of Shower' Wet Look, Super Shine and Styling Hold. It is enriched with nourishing Herbal Extracts that will fortify and protect your hair during styling. Now, get noticed with your cool style!

Aloe Vera: Nourishes and strengthens hair, reinforce the hair shaft for more manageable hair.