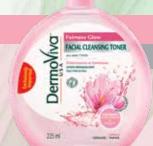

Fairness Glow

Saffron: helps make skin fairer and brighter

Pomegranate: It is rich in minerals and nutrients for natural skin growth

Papaya: It lightens the skin color and softens the skin

Oil Control

For Oily Skin