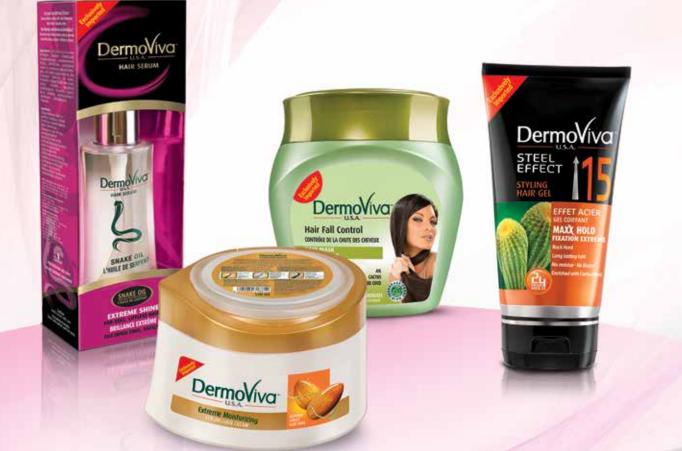

# Hair Mask - Hot Oil treatment Cream

For Re-vitalised, Voluminous Silky and Shiny Hair

Contains the legendary Black Seed, which gives complete hair protection

Black Seed or the 'Seed of Blessing' has been known since thousands of years to have tremendous healing properties

Honey:

Castor: Propagates hair growth.

Conditions

For breaking falling and weak hair Vatika Hair fall control contains

roots,

prevents hair

For dry, dull and lifeless hair Vatika Deep conditioning Hammam Zaith Contains

Almond:

Softens and

action which

helps prevent dandruff.

TeaTree Oil: TeaTree Oil: astringent

# Hair Cream

· An emulsion of oil & water · Used for hair care & styling

Adds moisture to make your hair softer, smoother & easier to manage

from root to

Helps style/groom your hair without worries of hair fall

# Hair Serum

Introducing the premium brand of hair serums with the trust of Dermoviva USA Snake
Oils, which gives revitalized hair that shines with life.

# Hair Gel

Dermoviva styling gel with extreme hold fixing actives allows you to create gravity defying long lasting styles that wont budge and hold firm in all conditions, without any flakiness or residue. Enriched with fortifying herbal extracts, its high powered formula is designed to create desirable hair styles without drying or damaging hair.