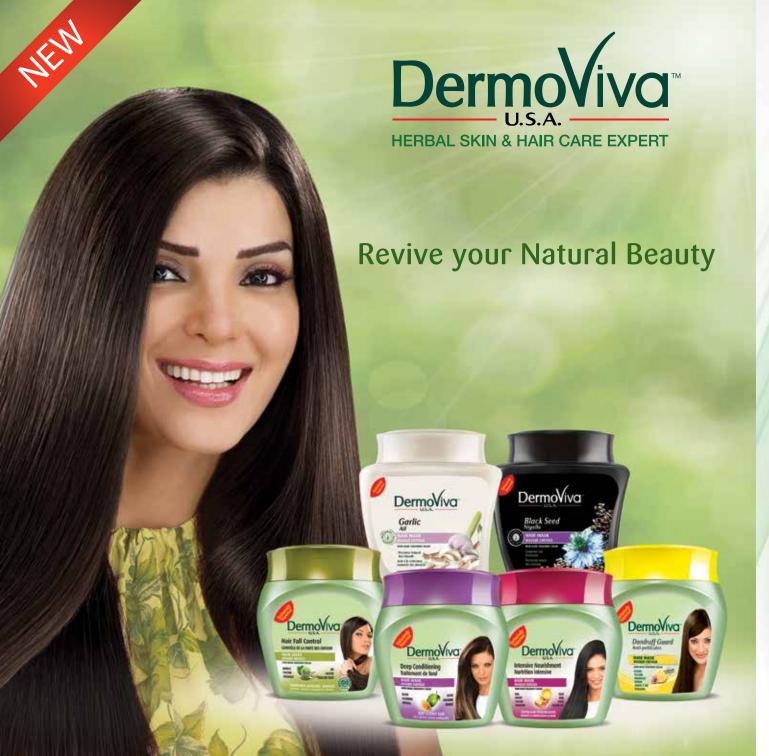

# **Revive your Natural Beauty**

# Hair Mask - Hot Oil treatment Cream

For Re-vitalised, Voluminous Silky and Shiny Hair

Contains the legendary Black Seed, which gives complete hair protection

Black Seed or the 'Seed of Blessing' has been known since thousands of years to have tremendous healing properties

Honey:

Castor: Propagates hair growth.

Conditions

For breaking falling and weak hair Vatika Hair fall control contains

roots,

prevents hair

For dry, dull and lifeless hair Vatika Deep conditioning Hammam Zaith Contains

Almond:

Softens and

action which

helps prevent dandruff.

TeaTree Oil: TeaTree Oil: astringent