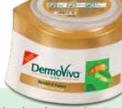

### Fairness moisturizing cream

For All Skin Types

to improve skin

complexion.

Sandalwood: Along with other ingredients helps to clear blemishes.

Turmeric: It lightens the skin color and softens the skin.