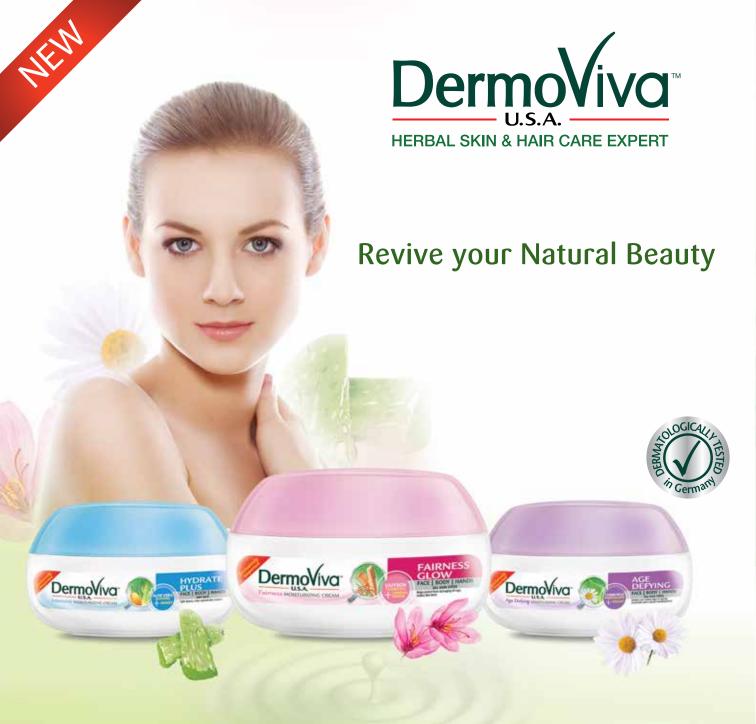

fron for a brighter complexion. The best of nature and science brought together by Dermoviva facial cleansing toners for nourishing and refreshing your skin.



Fairness Glow



Saffron: helps make skin fairer and brighter



Pomegranate: It is rich in minerals and nutrients for natural skin growth



Papaya: It lightens the skin color and softens the skin



Oil Control

For Oily Skin



Tea Tree: Has

that help prevent

breakouts

**Grape Seed:** Has antibacterial properties antioxidant properties that help brighten your skin>s complexion



**Green Lime:** Removes excess oil to help prevent breakouts



**Gentle Soothing** 

For Sensitive Skin



Chamomile: It tones and Lavender: It softens closes the skin s pores and relaxes the skin



Cucumber: It balances the skin>s moisture level



# **Face Cream**

New Dermoviva Fairness Glow Soft Cream with natural Skin-lightening Agents helps fight blemishes and dark spots for an even skin tone and makes your skin fairer.

### Fairness moisturizing cream

For All Skin Types





to improve skin

complexion.



Sandalwood: Along with other ingredients helps to clear blemishes.



Turmeric: It lightens the skin color and softens the skin.

# Intensive moisturizing cream

For Dry Skin





Aloevera: Helps Almond: Helps nourish replenish the skin's lost skin & retain skin moisture. moisture.



Honey: Helps attract and retain moisture within the skin.

### Age Defying moisturizing cream

For All Skin Types





Chamomile: Along with other ingredients helps improve skin firmness & elasticity.



Pomegranate: Has anti-oxidant properti