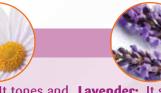

**Gentle Soothing** 

For Sensitive Skin

Chamomile: It tones and Lavender: It softens closes the skin s pores and relaxes the skin

Cucumber: It balances the skin>s moisture level