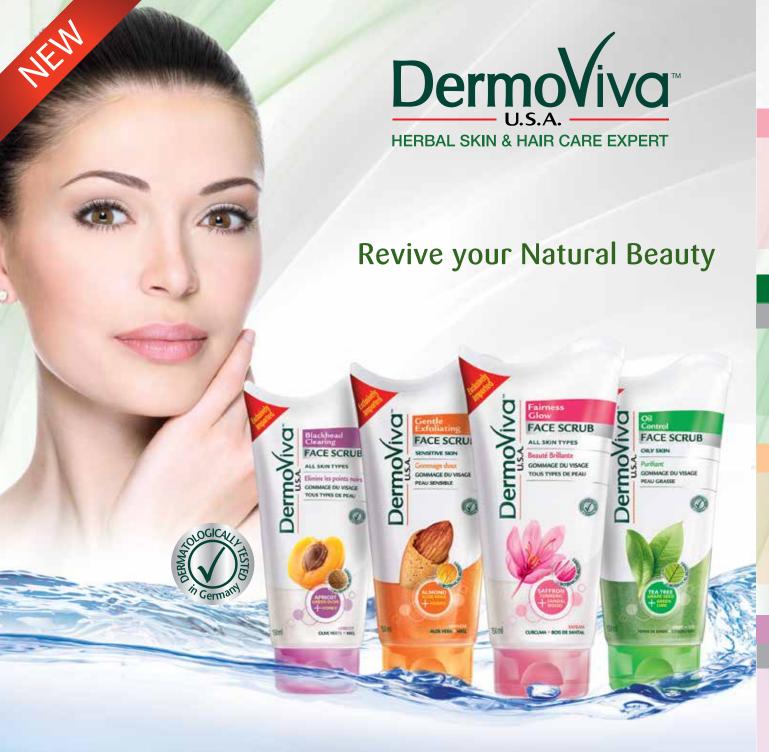

# **Face Scrub**

- Enriched with natural ingredients Tailored for different skin types Have exfoliating beads that effectively cleanse
- Fairness Glow For All Skin Types

Saffron: helps make skin fairer and brighter

### Fairness Glow

For All Skin Types

Saffron: helps make skin fairer and brighter

Turmeric: It is a skin lightening agent that helps even out skin discoloration

Sandalwood: Has antiseptic properties that help fight blemishes

Turmeric: It is a skin lightening agent that helps even out skin discoloration

Sandalwood: Has antiseptic properties that help fight blemishes

#### Oil Control

For Oily Skin

Tea Tree: Has

that help prevent

breakouts

**Grape Seed:** Has antibacterial properties antioxidant properties that help brighten your skin>s complexion

**Green Lime:** Removes excess oil to help prevent breakouts

# **Gentle Exfoliating**

For Sensitive Skin

Almond: An effective Aloe Vera: It helps emollient which protects retain water to facilitate the diffusion of moisture the skin s moisture barrier

Honey: A natural humectant that retains moisture within skin

## **Blackhead Clearing**

For All Skin Types

**Apricot:** It effectively

Green Olive: It is exfoliates dead skin known to help tone and firm the skin

**Honey:** A natural humectant that retains moisture within skin